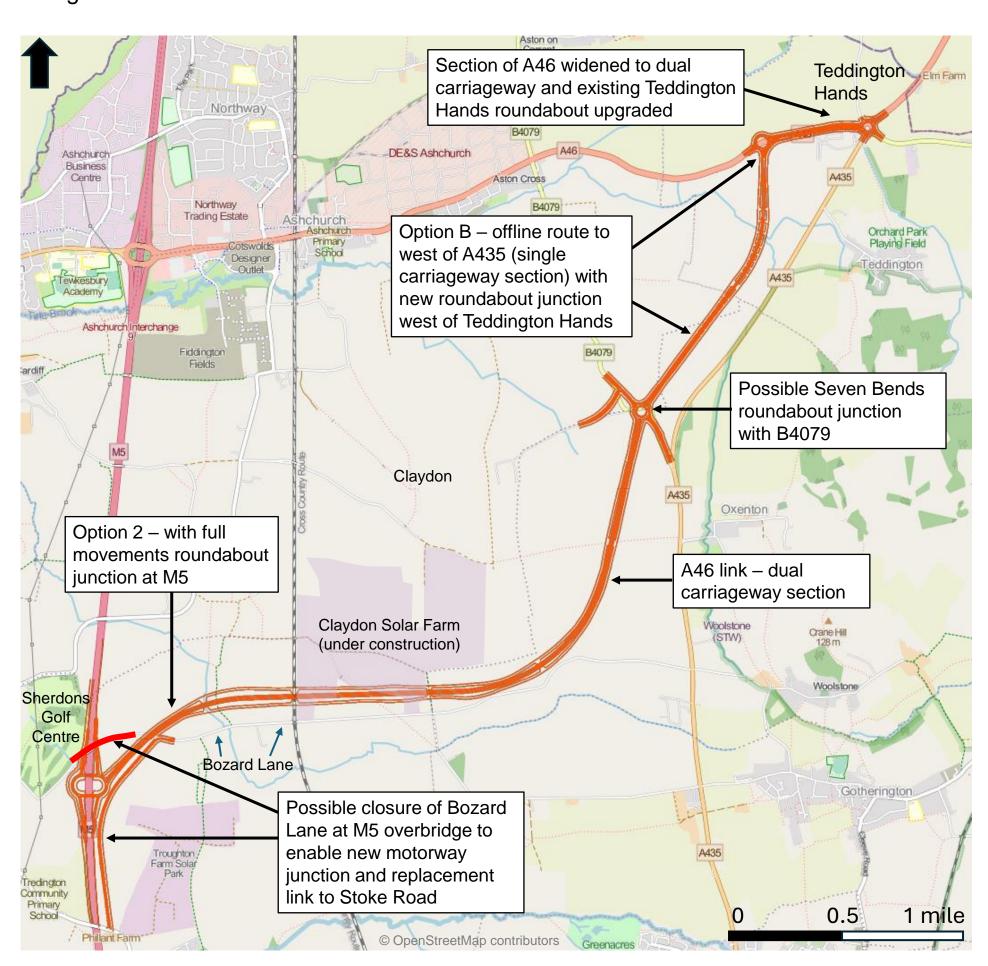

## M5 Junction 9 and A46 (Ashchurch) Transport Scheme

For public engagement (7 October – 2 December 2024)

### **Option 2B - Overview**

This map illustrates the potential route of Option 2 combined with Option B including possible junction arrangements and local road diversions.