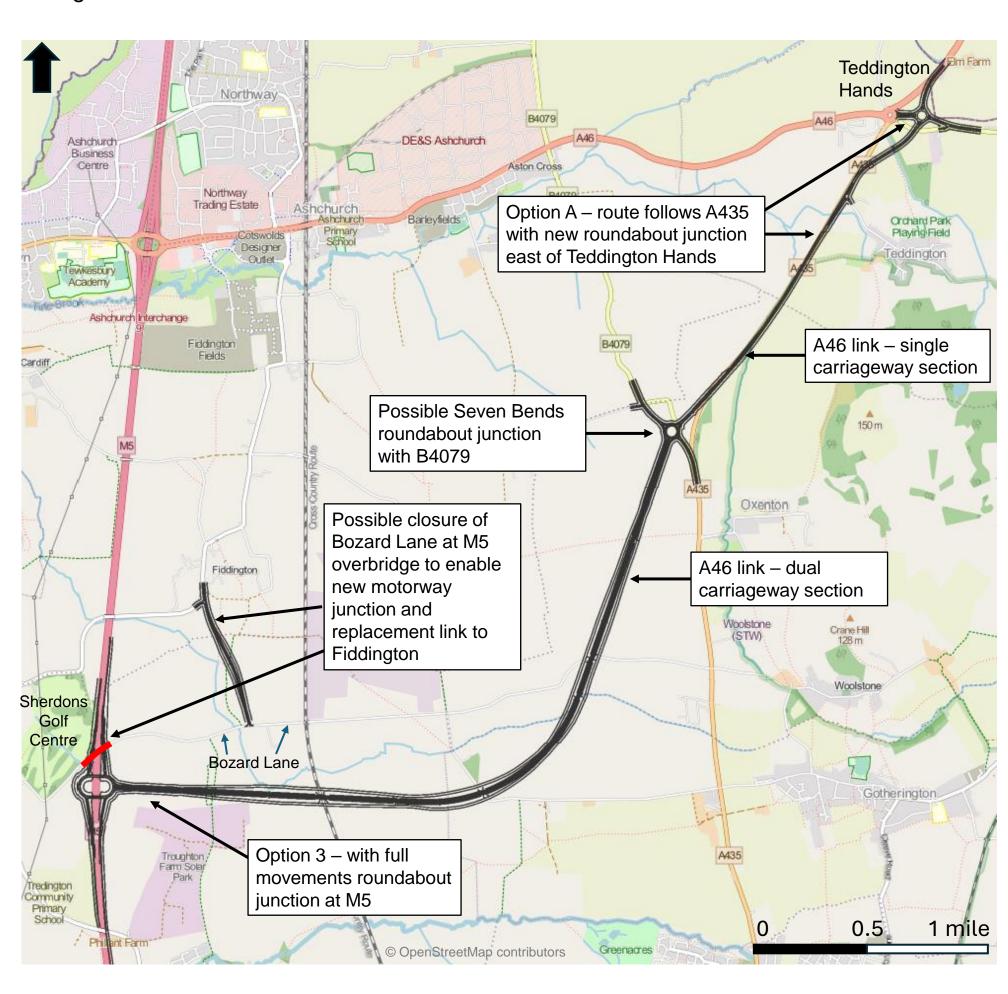

## M5 Junction 9 and A46 (Ashchurch) Transport Scheme

For public engagement (7 October – 2 December 2024)

### **Option 3A - Overview**

This map illustrates the potential route of Option 3 combined with Option A including possible junction arrangements and local road diversions.