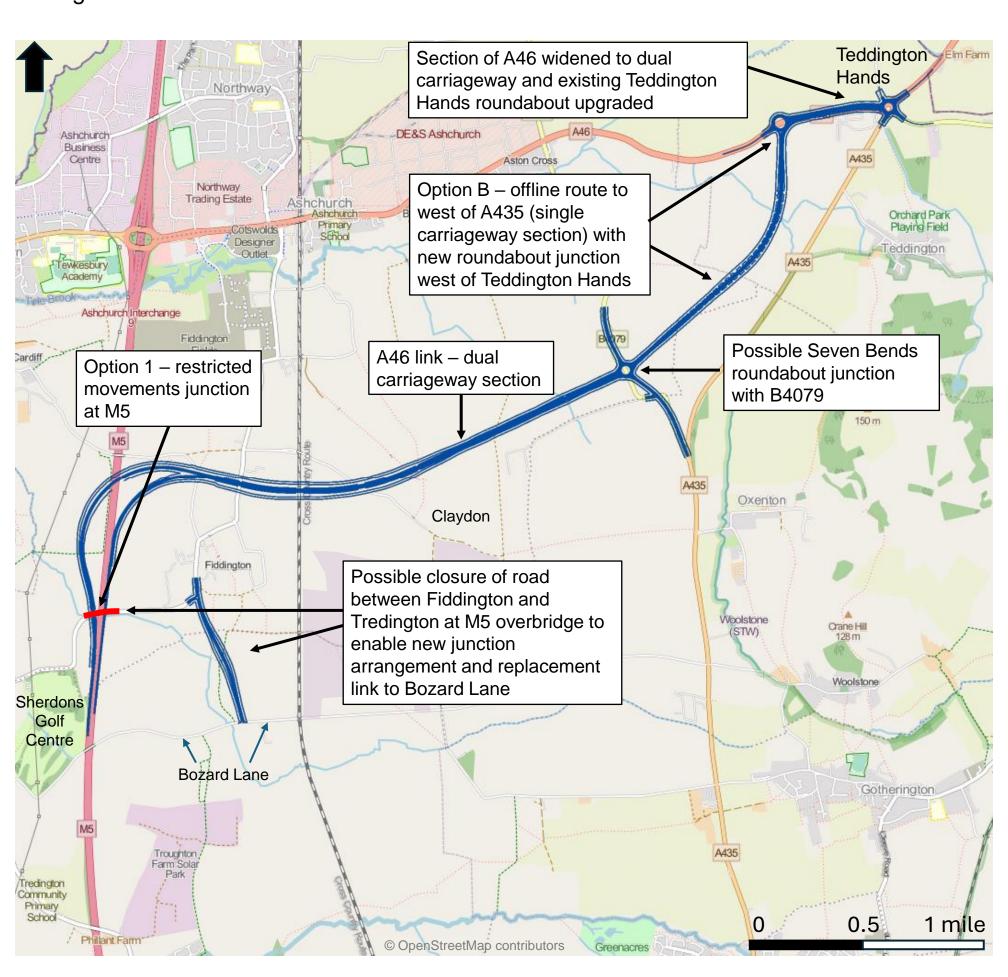

## M5 Junction 9 and A46 (Ashchurch) Transport Scheme

For public engagement (7 October – 2 December 2024)

### **Option 1B - Overview**

This map illustrates the potential route of Option 1 combined with Option B including possible junction arrangements and local road diversions.