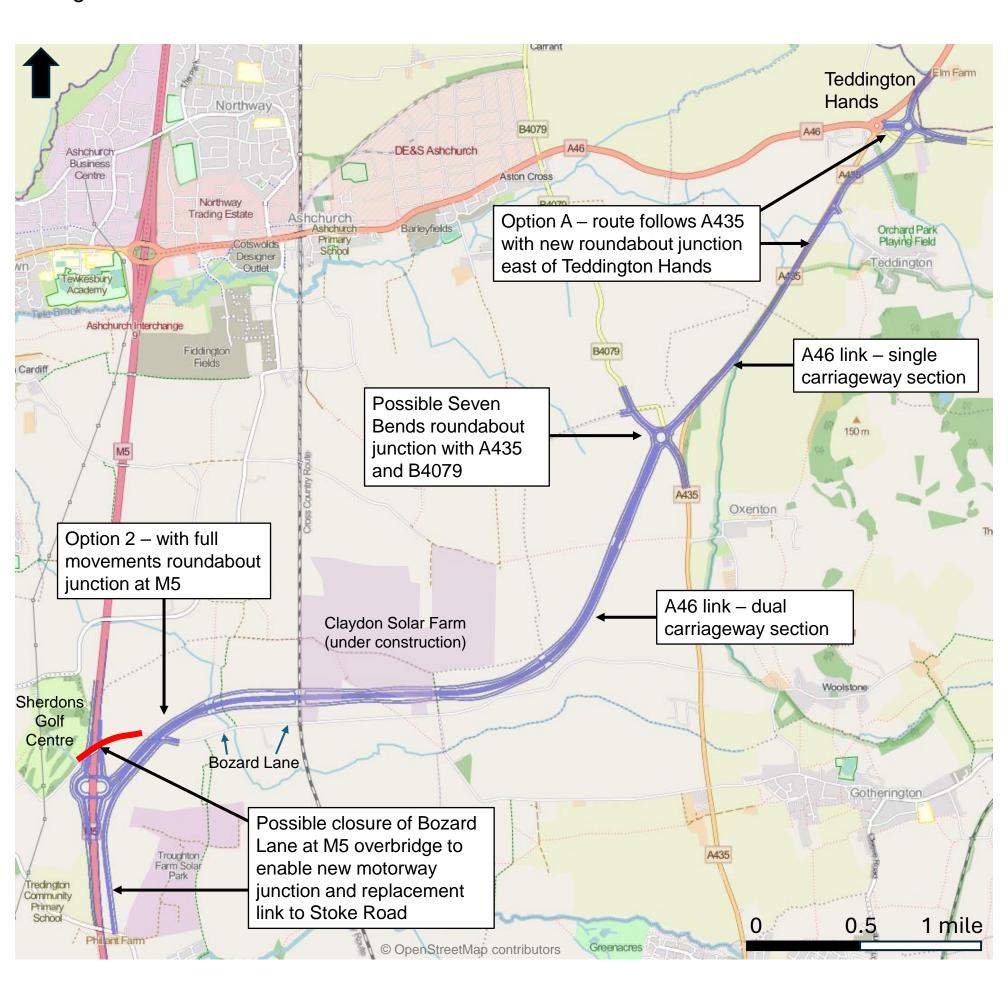

## M5 Junction 9 and A46 (Ashchurch) Transport Scheme

For public engagement (7 October – 2 December 2024)

### **Option 2A - Overview**

This map illustrates the potential route of Option 2 combined with Option A including possible junction arrangements and local road diversions.