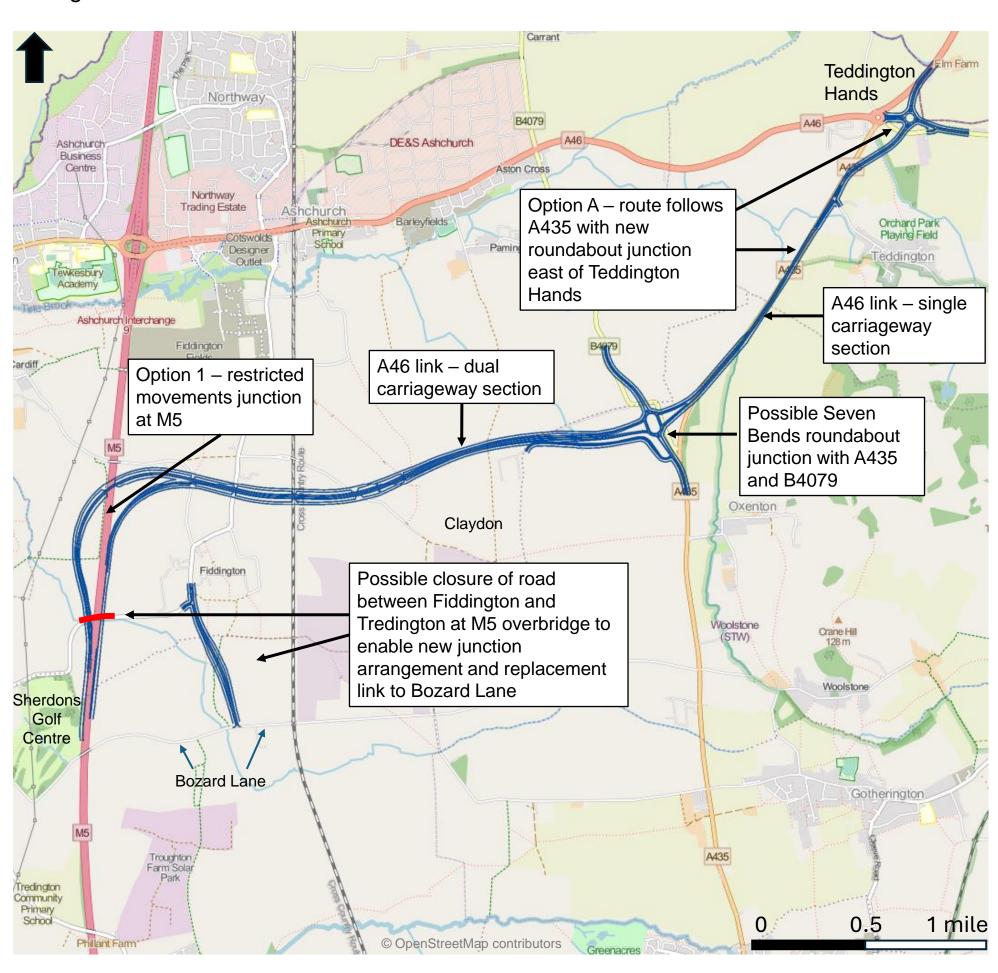

## M5 Junction 9 and A46 (Ashchurch) Transport Scheme

For public engagement (7 October – 2 December 2024)

### **Option 1A - Overview**

This map illustrates the potential route of Option 1 combined with Option A including possible junction arrangements and local road diversions.