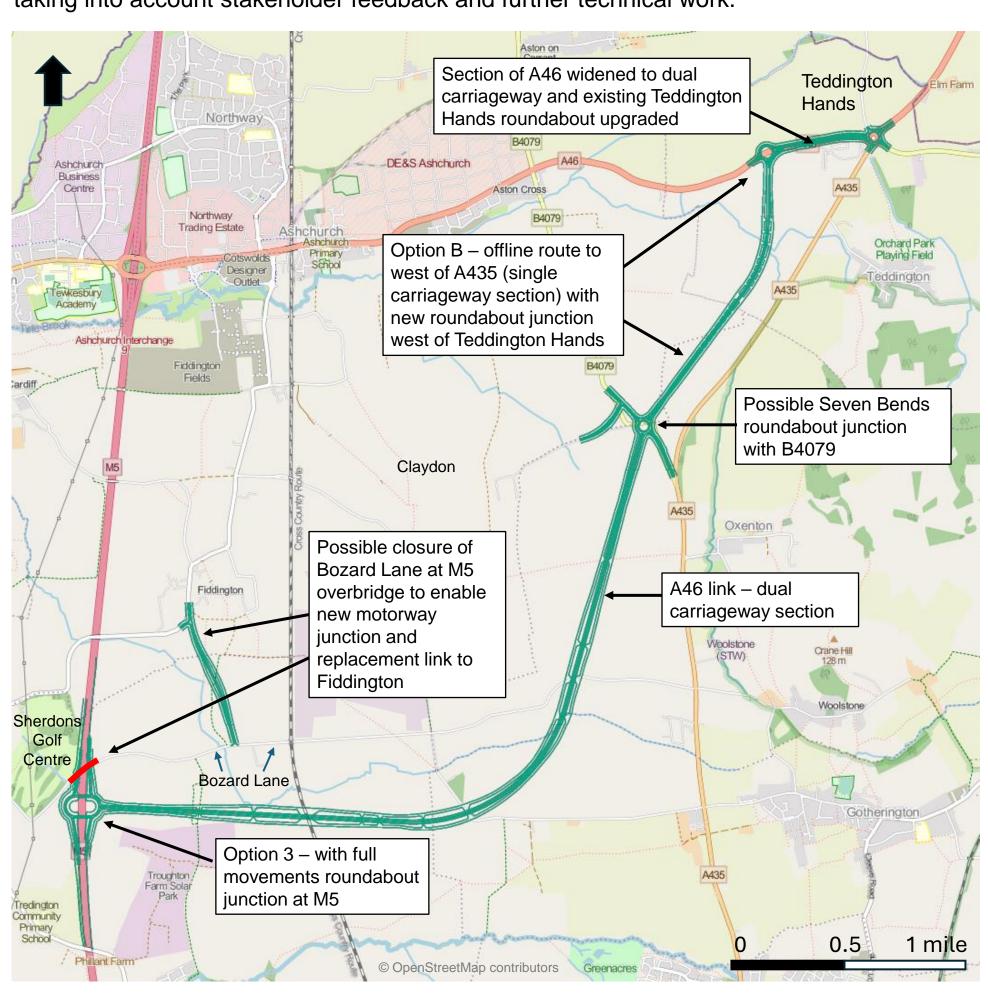

## M5 Junction 9 and A46 (Ashchurch) Transport Scheme

For public engagement (7 October – 2 December 2024)

#### **Option 3B - Overview**

This map illustrates the potential route of Option 3 combined with Option B including possible junction arrangements and local road diversions.